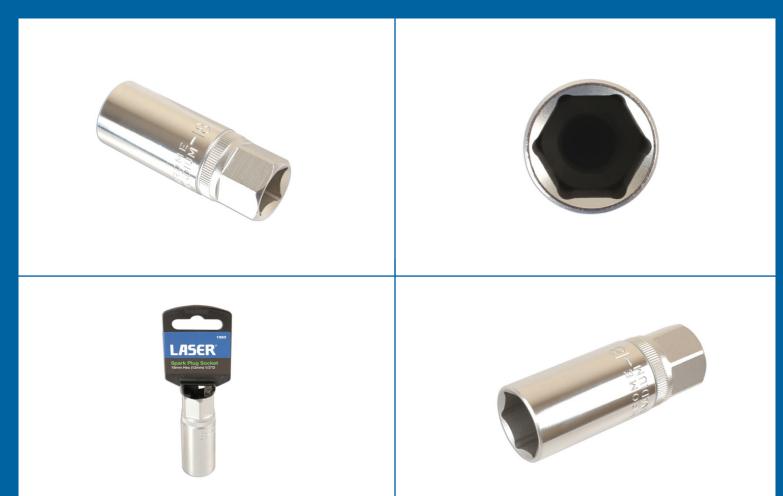

## Spark Plug Socket 1/2"D 18mm

Unusual size (18mm), single hex (6pt) 1/2" drive spark plug socket, as found on some modern vehicles. A good quality, standard socket manufactured from chrome vanadium with clearly etched size markings and a rubber insert to protect and hold the spark plug for safe, secure removal.

## **Additional Information**

- Size: 18mm single Hex (6pt) x 1/2"D x 65mm long. Common size for BMW and MINI.
- Outside diameter: 25.7mm; inside depth: 28.7mm
- Fitted with rubber insert to protect and hold the spark plug.
- Manufactured from chrome vanadium. Other 1/2" D Bi-Hex spark plug sockets sizes available, please see Laser Part Nos. 0100 (16mm) and 0101 (21mm).