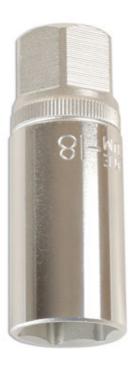

## Spark Plug Socket 1/2"D 18mm

Unusual size (18mm), single hex (6pt) 1/2" drive spark plug socket, as found on some modern vehicles. A good quality, standard socket manufactured from chrome vanadium with clearly etched size markings and a rubber insert to protect and hold the spark plug for safe, secure removal.

## **Additional Information**

- Size: 18mm single Hex (6pt) x 1/2"D x 65mm long. Common size for BMW and MINI.
- Outside diameter: 25.7mm; inside depth: 28.7mm
- Fitted with rubber insert to protect and hold the spark plug.
- Manufactured from chrome vanadium. Other 1/2" D Bi-Hex spark plug sockets sizes available, please see Laser Part Nos. 0100 (16mm) and 0101 (21mm).